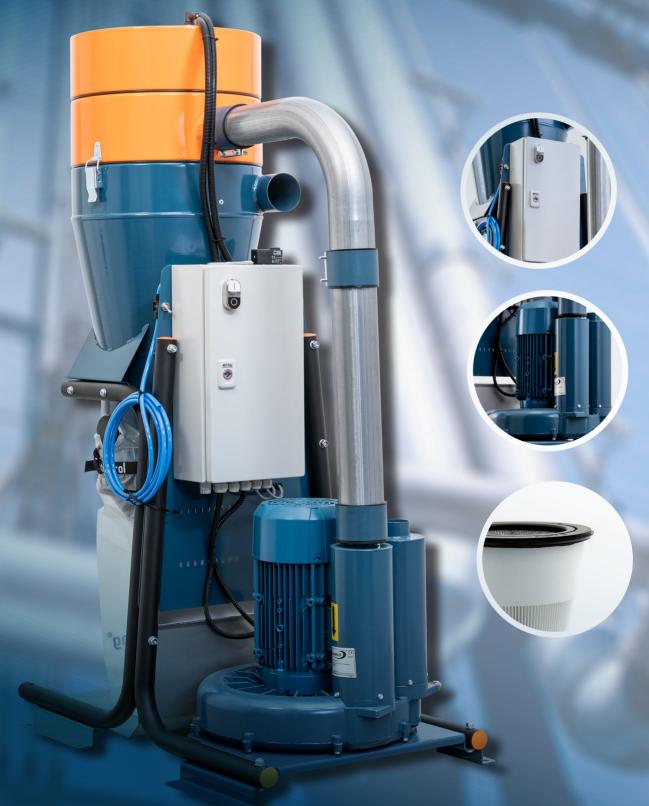

# **DC Tromb Stationary**

DC Tromb Stationary is a complete central unit that comes with automatic filter cleaning and the control system - Smart Panel Compact.

This central unit is based on the same motor as our classic mobile dust extractor DC Tromb but is designed for fixed installation. DC Tromb Stationary is suitable for smaller systems where a few users connect at the same time. DC Tromb Stationary has a lower capacity than our DC 11-Module, also suitable for source extraction and industrial cleaning.

DC Tromb Stationary is supplied with a Fine filter. But there is also possibility and spce to add a HEPA filter to this model. If required, it can also be equipped with a vacuum valve and/or filter cleaning damper.

- Good flow and large filter area
- Service friendly
- Automatic filter cleaning
- **Includes Smart Panel Compact** automatic control cabinet
- 3 different outputs, container (A), plastic bag (C) or Longopac (L)