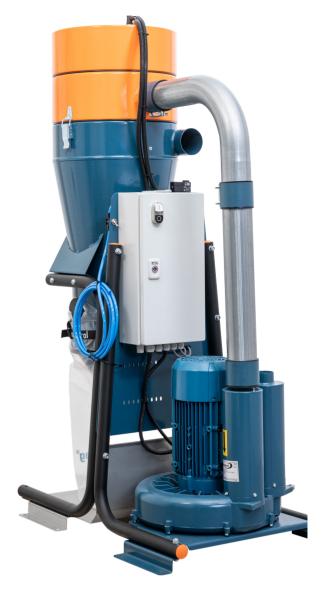

# **DC Tromb Stationary**

DC Tromb Stationary is a complete central unit that comes with automatic filter cleaning and the control system - Smart Panel Compact.

This central unit is based on the same motor as our classic mobile dust extractor DC Tromb but is designed for fixed installation. DC Tromb Stationary is suitable for smaller systems where a few users connect at the same time. DC Tromb Stationary has a lower capacity than our DC 11-Module, also suitable for source extraction and industrial cleaning.

DC Tromb Stationary is supplied with a Fine filter. But there is also possibility and spce to add a HEPA filter to this model. If required, it can also be equipped with a vacuum valve and/or filter cleaning damper.

- Good flow and large filter area
- Service friendly
- Automatic filter cleaning
- **Includes Smart Panel Compact** automatic control cabinet
- 3 different outputs, container (A), plastic bag (C) or Longopac (L)